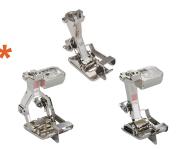

## Accessory of the Month | October

Edgestitch Foot #10/#10C/#10D

## 25% OFF\*

Ideal for topstitching, hemming, and embellishing. Its special guide blade helps you sew perfectly straight seams.